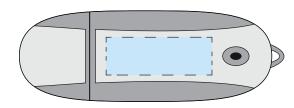

#### **Front**

**Product Dimensions:** 70mm x 24mm x 10mm

**Print Area Front:** 28mm x 10mm **Print Area Back:** 40mm x 10mm