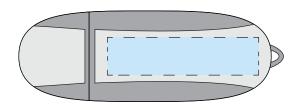

# **Oval**

# Artwork Guidelines

## Artwork should be prepared in the following way:

- Supported file types: Vector .PDF .EPS .AI .SVG or high-res .JPEG or .PNG \*Please note that if the printing of white ink is required, a vector artwork file must be provided
- All artwork should be set in CMYK colours (not RGB)
- .JPEG and .PNG files must be of high resolution (No lower than 300DPI)
- All fonts should be converted to vector outlines.
- Please clearly mark which is front and which is the back on your artwork
- Please note that failing to adhere to these guidelines may result in reduced print quality

#### **Front**



**Product Dimensions:** 70mm x 24mm x 10mm

**Print Area Front:** 28mm x 10mm **Print Area Back:** 40mm x 10mm

### **Back**