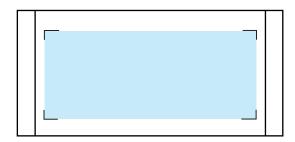

### **Front**

**Product Dimensions:** 75 x 35 x 25 mm

**Print Area Front :** 60 x 25 mm **Print Area Back:** 55 x 20 mm