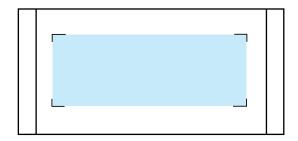

## Mini Versa

# Artwork Guidelines

## Artwork should be prepared in the following way:

- Supported file types: Vector .PDF .EPS .AI .SVG or high-res .JPEG or .PNG
- \*Please note that if the printing of white ink is required, a vector artwork file must be provided.
- All artwork should be set in CMYK colours (not RGB)
- .JPEG and .PNG files must be of high resolution (No lower than 300DPI)
- All fonts should be converted to vector outlines.
- Please clearly mark which is front and which is the back on your artwork.
- Please note that failing to adhere to these guidelines may result in reduced print quality.

### **Front**



**Product Dimensions:** 75 x 35 x 25 mm

**Print Area Front :** 60 x 25 mm **Print Area Back:** 55 x 20 mm

### Back