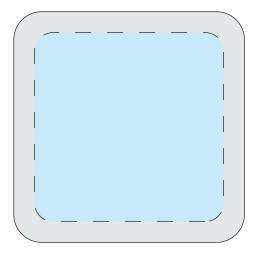

## **Mini Square Wireless Charger** Artwork Guidelines

## Artwork should be prepared in the following way:

• Supported file types: Vector .PDF .EPS .AI .SVG or high-res .JPEG or .PNG \*Please note that if the printing of white ink is required, a vector artwork file must be provided.

- All artwork should be set in CMYK colours (not RGB)
- •. JPEG and .PNG files must be of high resolution (No lower than 300DPI)
- All fonts should be converted to vector outlines.
- Please clearly mark which is front and which is the back on your artwork.
- Please note that failing to adhere to these guidelines may result in reduced print quality.

**Product Dimensions:** 61 x 61 x 8mm **Print Area Front:** 50 x 50mm

## Front