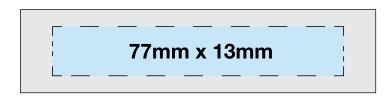

## Top

**Product Dimensions:** 94mm x 22mm x 22mm

**Print Area:** 55mm x 13mm (Top)

77mm x 13mm (Left) 77mm x 13mm (Right) 77mm x 13mm (Bottom)

#### **Bottom**