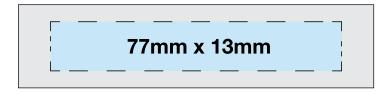

## Top

**Product Dimensions:** 94mm x 22mm x 22mm

**Print Area:** 55mm x 13mm (Top)

77mm x 13mm (Left) 77mm x 13mm (Right) 77mm x 13mm (Bottom)

#### Left