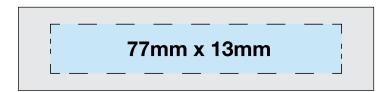

## Top

**Product Dimensions:** 94mm x 22mm x 22mm

**Print Area:** 55mm x 13mm (Top)

77mm x 13mm (Left) 77mm x 13mm (Right) 77mm x 13mm (Bottom)

## Right