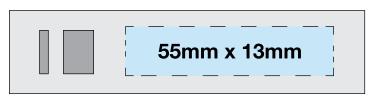

## Top

**Product Dimensions:** 94mm x 22mm x 22mm

**Print Area:** 55mm x 13mm (Top)

77mm x 13mm (Left) 77mm x 13mm (Right) 77mm x 13mm (Bottom)