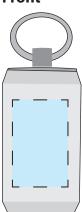

**Product Dimensions:** 42mm x 21mm **Print Area Front:** 23mm x 15mm

## **Front**