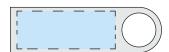

## **Mercury USB**Artwork Guidelines

## Artwork should be prepared in the following way:

- Supported file types: Vector .PDF .EPS .AI .SVG or high-res .JPEG or .PNG \*Please note that if the printing of white ink is required, a vector artwork file must be provided
- All artwork should be set in CMYK colours (not RGB)
- .JPEG and .PNG files must be of high resolution (No lower than 300DPI)
- All fonts should be converted to vector outlines.
- Please clearly mark which is front and which is the back on your artwork
- Please note that failing to adhere to these guidelines may result in reduced print quality

## **Front**



**Product Dimensions:** 40 x 12 x 4mm

Print Area: 26 x 10mm

## **Back**