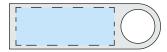

## **Mercury USB**Artwork Guidelines

## Artwork should be prepared in the following way:

- Supported file types: Vector .PDF .EPS .AI .SVG or high-res .JPEG or .PNG \*Please note that if the printing of white ink is required, a vector artwork file must be provided
- All artwork should be set in CMYK colours (not RGB)
- .JPEG and .PNG files must be of high resolution (No lower than 300DPI)
- All fonts should be converted to vector outlines.
- Please clearly mark which is front and which is the back on your artwork
- Please note that failing to adhere to these guidelines may result in reduced print quality

## **Front**



**Product Dimensions:** 40 x 12 x 4mm

Print Area: 26 x 10mm

## **Back**