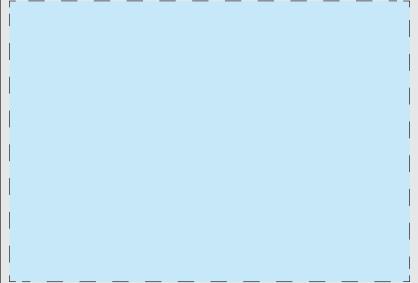

## **Luxury Prints Box**

## Artwork Guidelines

## Artwork should be prepared in the following way:

- Supported file types: Vector .PDF .EPS .AI .SVG or high-res .JPEG or .PNG
- \*Please note that if the printing of white ink is required, a vector artwork file must be provided.
- All artwork should be set in CMYK colours (not RGB)
- .JPEG and .PNG files must be of high resolution (No lower than 300DPI)
- All fonts should be converted to vector outlines.
- Please clearly mark which is front and which is the back on your artwork.
- Please note that failing to adhere to these guidelines may result in reduced print quality.

## **Product Dimensions:**

175 x 125 x 58mm

Front / Back