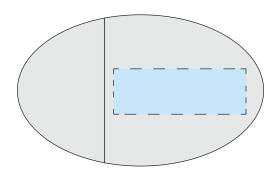

## **Front**

## **Back**

**Product Dimensions:** 65mm x 40mm x 10mm

**Print Area:** 35mm x 12mm (Both Sides)