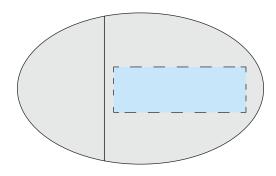

## **Front**

## **Back**

**Product Dimensions:** 65mm x 40mm x 10mm

**Print Area:** 35mm x 12mm (Both Sides)