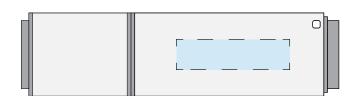

## **Front**

Product Dimensions: 78mm x 22mm x 12mm

**Print Area:** 30mm x 8mm (Back only)

## **Back**