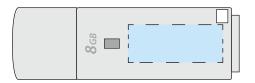

## Front

**Product Dimensions:** 60mm x 20mm x 10mm **Print Area:** 30mm x 15mm (Front only)