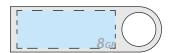

### **Front**

**Product Dimensions:** 40mm x 12mm x 4mm

**Print Area:** 26mm x 10mm (Front only)