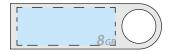

### **Front**

**Product Dimensions:** 40mm x 12mm x 4mm

**Print Area:** 26mm x 10mm (Front only)