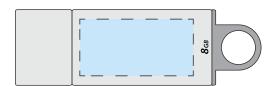

#### **Front**

#### **Product Dimensions:** 60mm x 20mm x 10mm

**Print Area:** 30mm x 15mm (Front only)