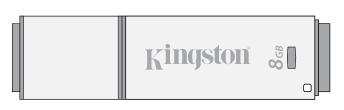

## Kingston Data Traveller 4000 G2

Artwork Guidelines

## Front

Product Dimensions: 78mm x 22mm x 12mm Print Area: 30mm x 8mm (Back only)