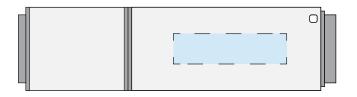

## Front

Product Dimensions: 78mm x 22mm x 12mm Print Area: 30mm x 8mm (Back only)

## Back