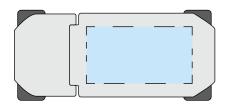

## **Kart**

# Artwork Guidelines

## Artwork should be prepared in the following way:

- Supported file types: Vector .PDF .EPS .AI .SVG or high-res .JPEG or .PNG \*Please note that if the printing of white ink is required, a vector artwork file must be provided
- All artwork should be set in CMYK colours (not RGB)
- .JPEG and .PNG files must be of high resolution (No lower than 300DPI)
- All fonts should be converted to vector outlines.
- Please clearly mark which is front and which is the back on your artwork
- Please note that failing to adhere to these guidelines may result in reduced print quality

### **Front**



**Product Dimensions:** 55mm x 23mm x 10mm

**Print Area:** 28mm x 15mm (Both sides)

#### **Back**