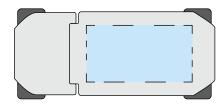

### **Front**

**Product Dimensions:** 55mm x 23mm x 10mm

**Print Area:** 28mm x 15mm (Both sides)