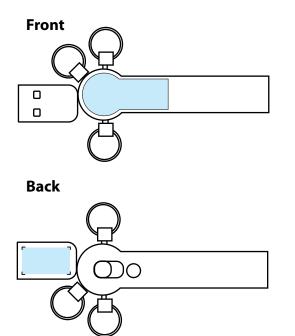

**Product Dimensions:** 85 x 18 x 6.5 mm **Engrave Area Front:** 27 x 15 mm (Front) **Engrave Area Back:** 16 x 8 mm (Back)