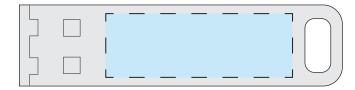

## **Iron Outdoor**

# Artwork Guidelines

### Artwork should be prepared in the following way:

- Supported file types: Vector .PDF .EPS .AI .SVG or high-res .JPEG or .PNG
- \*Please note that if the printing of white ink is required, a vector artwork file must be provided.
- All artwork should be set in CMYK colours (not RGB)
- .JPEG and .PNG files must be of high resolution (No lower than 300DPI)
- All fonts should be converted to vector outlines.
- Please clearly mark which is front and which is the back on your artwork.
- Please note that failing to adhere to these guidelines may result in reduced print quality.

#### **Front**



**Product Dimensions:** 50 x 12 x 4.65mm

**Print Area Front:** 20 x 10mm **Print Area Back:** 29 x 10mm

### **Back**