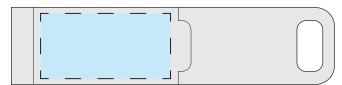

#### **Front**

**Product Dimensions:** 50 x 12 x 4.65mm

**Print Area Front:** 20 x 10mm **Print Area Back:** 29 x 10mm