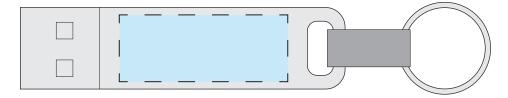

**Product Dimensions:** 48 x 12 x 5mm

**Print Area Front:** 25 x 10mm **Print Area Back:** 25 x 10mm

### **Front**