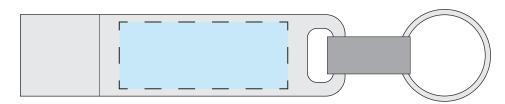

**Product Dimensions:** 48 x 12 x 5mm

**Print Area Front:** 25 x 10mm **Print Area Back:** 25 x 10mm

#### **Back**