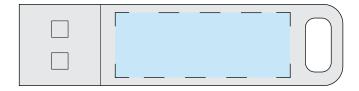

## Front

**Product Dimensions:** 50mm x 12.5mm x 5mm **Print Area:** 27mm x 10mm (Both Sides)