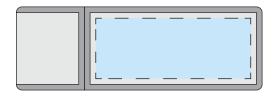

## Harbour Artwork Guidelines

## Artwork should be prepared in the following way:

- Supported file types: Vector .PDF .EPS .AI .SVG or high-res .JPEG or .PNG \*Please note that if the printing of white ink is required, a vector artwork file must be provided
- All artwork should be set in CMYK colours (not RGB)
- •. JPEG and .PNG files must be of high resolution (No lower than 300DPI)
- All fonts should be converted to vector outlines.
- Please clearly mark which is front and which is the back on your artwork
- Please note that failing to adhere to these guidelines may result in reduced print quality

## Front

Product Dimensions: 65mm x 22mm x 10mm Print Area Front: 32mm x 16mm Print Area Back: 40mm x 16mm



## Back