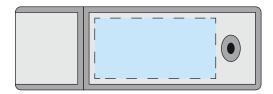

## Front

Product Dimensions: 65mm x 22mm x 10mm Print Area Front: 32mm x 16mm Print Area Back: 40mm x 16mm