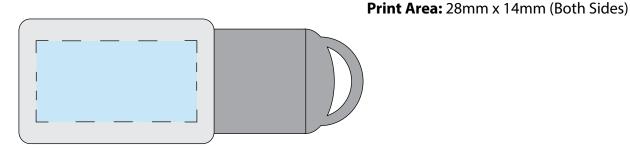

# Artwork Guidelines

**Product Dimensions:** 59mm x 22mm x 11mm

#### **Front**