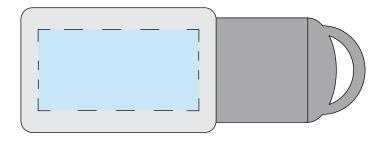

# Glide

# Artwork Guidelines

**Product Dimensions:** 59mm x 22mm x 11mm

## Artwork should be prepared in the following way:

- Supported file types: Vector .PDF .EPS .AI .SVG or high-res .JPEG or .PNG
- \*Please note that if the printing of white ink is required, a vector artwork file must be provided.
- All artwork should be set in CMYK colours (not RGB)
- .JPEG and .PNG files must be of high resolution (No lower than 300DPI)
- All fonts should be converted to vector outlines.
- Please clearly mark which is front and which is the back on your artwork.
- Please note that failing to adhere to these guidelines may result in reduced print quality.

#### **Front**



### **Back**