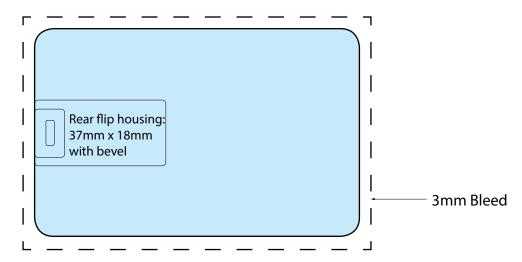

# **Product Dimensions:** 85 x 54 x 3mm **Print Area inc bleed:** 91 x 60mm (Both sides)

Front flip area:
35mm x 12.5mm
with bevel

3mm Bleed