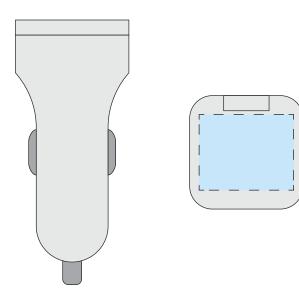

**Product Dimensions:** 70mm x 30mm x 30mm **Print Area:** 25mm x 20mm (top of lid only)