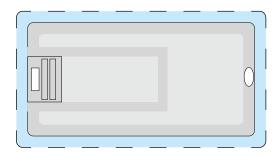

le** Artwork Guidelines

## Artwork should be prepared in the following way:

• Supported file types: Vector .PDF .EPS .AI .SVG or high-res .JPEG or .PNG \*Please note that if the printing of white ink is required, a vector artwork file must be provided.

- All artwork should be set in CMYK colours (not RGB)
- •. JPEG and .PNG files must be of high resolution (No lower than 300DPI)
- All fonts should be converted to vector outlines.
- Please clearly mark which is front and which is the back on your artwork.
- Please note that failing to adhere to these guidelines may result in reduced print quality.

## Front



Product Dimensions: 60mm x 30mm x 3.5mm Print Area: 60mm x 30mm on both sides (66mm x 36mm inc. 3mm bleed). Please note: There is a 3mm bevelled edge around the product.

## Back