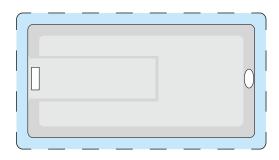

## Front

Product Dimensions: 60mm x 30mm x 3.5mm Print Area: 60mm x 30mm on both sides (66mm x 36mm inc. 3mm bleed). Please note: There is a 3mm bevelled edge around the product.