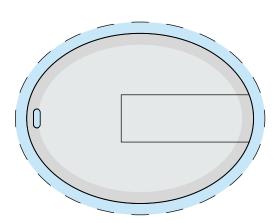

## Front

**Product Dimensions:** 59mm x 45mm x 3mm **Print Area:** 59mm x 45mm on both sides (65mm x 51mm inc. 3mm bleed). Please note: There is a 3mm bevelled edge around the product.

Back