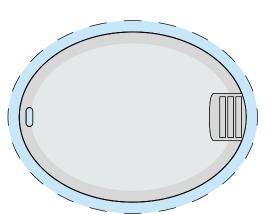

## Front

**Product Dimensions:** 59mm x 45mm x 3mm **Print Area:** 59mm x 45mm on both sides (65mm x 51mm inc. 3mm bleed). Please note: There is a 3mm bevelled edge around the product.

Back