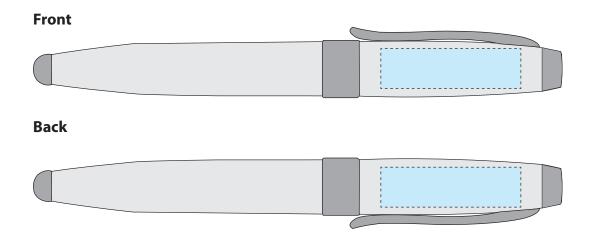

## **Executive USB Stylus**

## Artwork should be prepared in the following way:

- Supported file types: Vector .PDF .EPS .AI .SVG or high-res .JPEG or .PNG
- \*Please note that if the printing of white ink is required, a vector artwork file must be provided.
- All artwork should be set in CMYK colours (not RGB)
- .JPEG and .PNG files must be of high resolution (No lower than 300DPI)
- All fonts should be converted to vector outlines.
- Please clearly mark which is front and which is the back on your artwork.
- Please note that failing to adhere to these guidelines may result in reduced print quality.

**Product Dimensions:** 140mm x 15mm **Print Area Front:** 35mm x 10mm (Both sides)