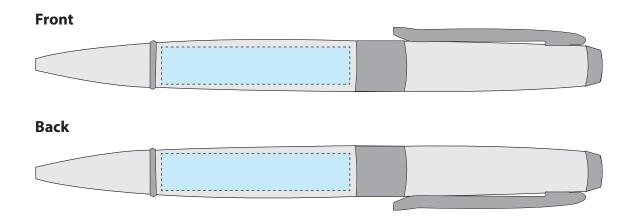

## Artwork should be prepared in the following way:

- Supported file types: Vector .PDF .EPS .AI .SVG or high-res .JPEG or .PNG
- \*Please note that if the printing of white ink is required, a vector artwork file must be provided.
- All artwork should be set in CMYK colours (not RGB)
- .JPEG and .PNG files must be of high resolution (No lower than 300DPI)
- All fonts should be converted to vector outlines.
- Please clearly mark which is front and which is the back on your artwork.
- Please note that failing to adhere to these guidelines may result in reduced print quality.

**Product Dimensions:** 150mm x 14mm

**Print Area Front:** 50mm x 10mm (Both sides)