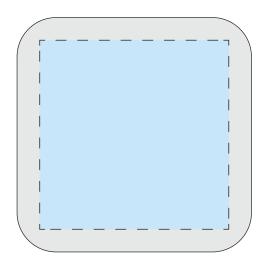

**Product Dimensions:** 62mm x 62mm x 18mm

Print Area: 50mm x 50mm (Both Sides)

## Back: