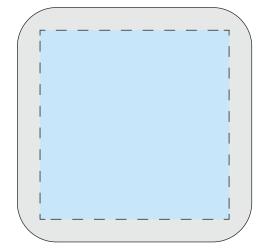

**Product Dimensions:** 62mm x 62mm x 18mm

Print Area: 50mm x 50mm (Both Sides)

## Front: