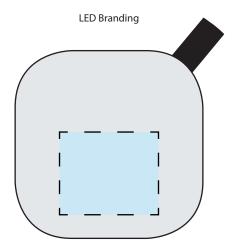

**Product Dimensions:** 50 x 50 x 15mm **LED Branding Area Front:** 25 x 22mm **Digital Print Area Front:** 35 x 35mm