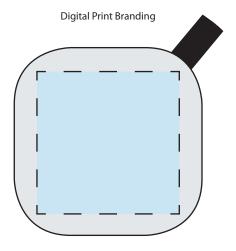

**Product Dimensions:** 50 x 50 x 15mm **LED Branding Area Front:** 25 x 22mm **Digital Print Area Front:** 35 x 35mm