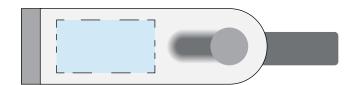

# **Elite Slider**

# Artwork Guidelines

## Artwork should be prepared in the following way:

- Supported file types: Vector .PDF .EPS .AI .SVG or high-res .JPEG or .PNG \*Please note that if the printing of white ink is required, a vector artwork file must be provided
- All artwork should be set in CMYK colours (not RGB)
- .JPEG and .PNG files must be of high resolution (No lower than 300DPI)
- All fonts should be converted to vector outlines.
- Please clearly mark which is front and which is the back on your artwork
- Please note that failing to adhere to these guidelines may result in reduced print quality

## **Front**



**Product Dimensions:** 65mm x 20mm x 14mm

**Print Area:** 35mm x 14mm (Front) 26mm x 14mm (Back)

## **Back**