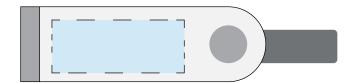

## **Front**

**Product Dimensions:** 65mm x 20mm x 14mm

**Print Area:** 35mm x 14mm (Front) 26mm x 14mm (Back)