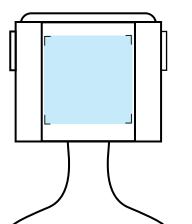

# **Earbuds Splitter**

# Artwork Guidelines

## Artwork should be prepared in the following way:

- Supported file types: Vector .PDF .EPS .AI .SVG or high-res .JPEG or .PNG
- \*Please note that if the printing of white ink is required, a vector artwork file must be provided.
- All artwork should be set in CMYK colours (not RGB)
- .JPEG and .PNG files must be of high resolution (No lower than 300DPI)
- All fonts should be converted to vector outlines.
- Please clearly mark which is front and which is the back on your artwork.
- Please note that failing to adhere to these guidelines may result in reduced print quality.

#### Front



### **Back**



**Artwork Dimensions:** 17 x 17mm (Front and Back)