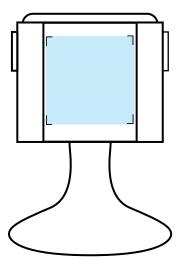

# **Earbuds Splitter**

# Artwork Guidelines

## Artwork should be prepared in the following way:

- Supported file types: Vector .PDF .EPS .AI .SVG or high-res .JPEG or .PNG
- \*Please note that if the printing of white ink is required, a vector artwork file must be provided.
- All artwork should be set in CMYK colours (not RGB)
- .JPEG and .PNG files must be of high resolution (No lower than 300DPI)
- All fonts should be converted to vector outlines.
- Please clearly mark which is front and which is the back on your artwork.
- Please note that failing to adhere to these guidelines may result in reduced print quality.

#### Front



### **Back**



**Artwork Dimensions:** 17 x 17mm (Front and Back)