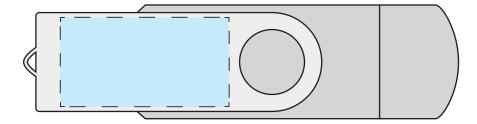

**Front** 

**Product Dimensions:** 72 x 19 x 11mm **Print Area:** 24mm x 14mm (Both sides)