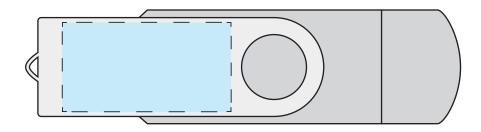

## **Dual Twister**

## Artwork Guidelines

## Artwork should be prepared in the following way:

- Supported file types: Vector .PDF .EPS .AI .SVG or high-res .JPEG or .PNG
- \*Please note that if the printing of white ink is required, a vector artwork file must be provided.
- All artwork should be set in CMYK colours (not RGB)
- .JPEG and .PNG files must be of high resolution (No lower than 300DPI)
- All fonts should be converted to vector outlines.
- Please clearly mark which is front and which is the back on your artwork.
- Please note that failing to adhere to these guidelines may result in reduced print quality.

**Front** 

**Product Dimensions:** 72 x 19 x 11mm **Print Area:** 24mm x 14mm (Both sides)



## **Back**