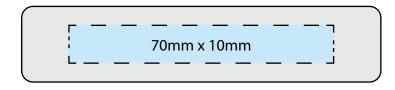

**Product Dimensions:** 95mm x 20mm x 20mm **Print Area:** 70mm x 10mm (All 4 sides)