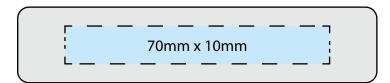

**Product Dimensions:** 95mm x 20mm x 20mm **Print Area:** 70mm x 10mm (All 4 sides)