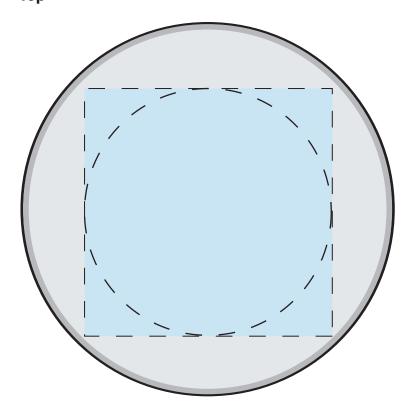

## **Curve Wireless Charger**

## Artwork Guidelines

## Artwork should be prepared in the following way:

- Supported file types: Vector .PDF .EPS .AI .SVG or high-res .JPEG or .PNG
- \*Please note that if the printing of white ink is required, a vector artwork file must be provided.
- All artwork should be set in CMYK colours (not RGB)
- .JPEG and .PNG files must be of high resolution (No lower than 300DPI)
- All fonts should be converted to vector outlines.
- Please clearly mark which is front and which is the back on your artwork.
- Please note that failing to adhere to these guidelines may result in reduced print quality.

**Product Dimensions:** 99 x 99 x 6mm **Print Area Top:** 65mm x 65mm

## Top