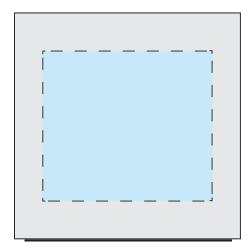

**Product Dimensions:** 59 x 59 x 52mm **Imprint Area:** 45 x 40mm(Both sides)

## **Right Side**