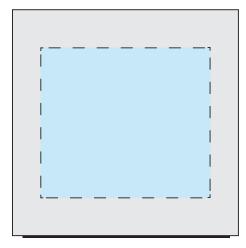

**Product Dimensions:** 59 x 59 x 52mm **Imprint Area:** 45 x 40mm(Both sides)

## Left Side