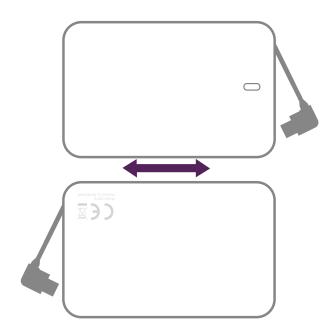

#### **Orientation A** (Default)

This orientation enables the powerbank to be flipped like intended; From right to left.

This is the conventional flip applied to everyday cards including Credit Cards and Business Cards. Please see other orientation options on the back of this artwork guideline. Let your account manager know if you would like to change to a different orientation.

### **ORIENTATION B**

**Please note:** this design uses the default flip (A) however as the LED light is on the right and it causes the CE mark to be facing upside down when flipping from right to left.

## **ORIENTATION C**

Orientation C is the typical flip applied to most USB sticks across the classic range, this includes Twisters and Chics. However as the Credit Card Powerbank has a evidently marked front/back, this flip effects the print of the CE mark on the back of the powerbank

### **ORIENTATION D**

**Please note:** The LED light will feature on the left hand side of the powerbank and when flipped from top to bottom the CE mark will be placed in the bottom right hand corner.