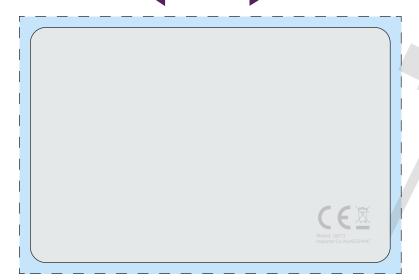

CE marks are a legal requirement for the sale of any product sold within the UK where the manufacturer has checked and tested the product to ensure it meets EU health and safety or environmental regulations.

It can not be covered up by a full bleed print. The full bleed CE mark must use black as its background as standard, this will prevent the original CE mark print from showing through.