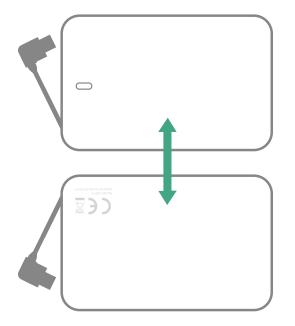

### **ORIENTATION B**

**Please note:** this design uses the default flip (A) however as the LED light is on the right and it causes the CE mark to be facing upside down when flipping from right to left.

## **ORIENTATION C**

Orientation C is the typical flip applied to most USB sticks across the classic range, this includes Twisters and Chics. However as the Credit Card Powerbank has a evidently marked front/back, this flip effects the print of the CE mark on the back of the powerbank