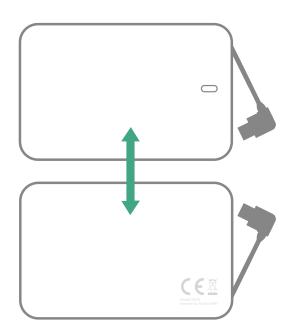

#### **Orientation A** (Default)

This orientation enables the powerbank to be flipped like intended; From right to left.

This is the conventional flip applied to everyday cards including Credit Cards and Business Cards. Please see other orientation options on the back of this artwork guideline. Let your account manager know if you would like to change to a different orientation.