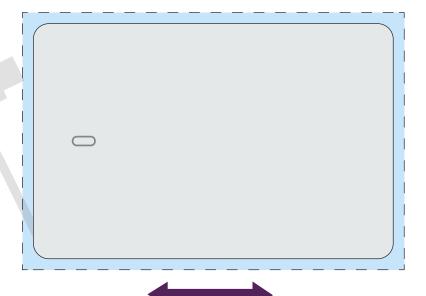

**Product Dimensions:** 95mm x 62mm x 8mm **Print Area:** 101mm x 68mm (inc. 3mm bleed area)

#### **Orientation A** (Default)

This orientation enables the powerbank to be flipped like intended; From right to left.

This is the conventional flip applied to everyday cards including Credit Cards and Business Cards. Please see other orientation options on the back of this artwork guideline. Let your account manager know if you would like to change to a different orientation.