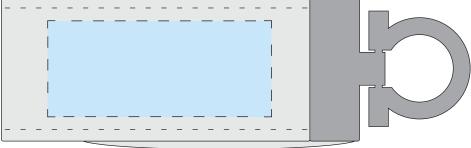

## **Cowboy**Artwork Guidelines

**Product Dimensions:** 85mm x 30mm x 18mm

## Artwork should be prepared in the following way:

- Supported file types: Vector .PDF .EPS .AI .SVG or high-res .JPEG or .PNG
- \*Please note that if the printing of white ink is required, a vector artwork file must be provided.
- All artwork should be set in CMYK colours (not RGB)
- .JPEG and .PNG files must be of high resolution (No lower than 300DPI)
- All fonts should be converted to vector outlines.
- Please clearly mark which is front and which is the back on your artwork.
- Please note that failing to adhere to these guidelines may result in reduced print quality.