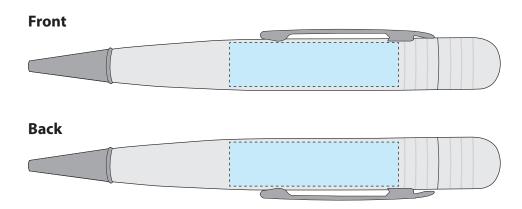

## Artwork should be prepared in the following way:

- Supported file types: Vector .PDF .EPS .AI .SVG or high-res .JPEG or .PNG
- \*Please note that if the printing of white ink is required, a vector artwork file must be provided.
- All artwork should be set in CMYK colours (not RGB)
- .JPEG and .PNG files must be of high resolution (No lower than 300DPI)
- All fonts should be converted to vector outlines.
- Please clearly mark which is front and which is the back on your artwork.
- Please note that failing to adhere to these guidelines may result in reduced print quality.

**Product Dimensions:** 125mm x 15mm **Print Area Front:** 40mm x 12mm (Both sides)