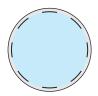

**Product Dimensions:** 60mm x 30mm **Print Area Front:** 25mm x 15mm

Cork Top: 20mm x 20mm

#### **Cork Top**