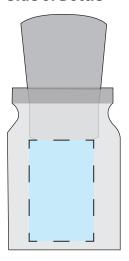

**Product Dimensions:** 60mm x 30mm **Print Area Front:** 25mm x 15mm

Cork Top: 20mm x 20mm

#### **Side of Bottle**