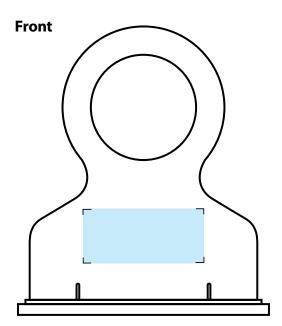

## Artwork Guidelines

## Artwork should be prepared in the following way:

- Supported file types: Vector .PDF .EPS .AI .SVG or high-res .JPEG or .PNG
- \*Please note that if the printing of white ink is required, a vector artwork file must be provided.
- All artwork should be set in CMYK colours (not RGB)
- .JPEG and .PNG files must be of high resolution (No lower than 300DPI)
- All fonts should be converted to vector outlines.
- Please clearly mark which is front and which is the back on your artwork.
- Please note that failing to adhere to these guidelines may result in reduced print quality.

**Artwork Dimensions:** 45 x 20mm (Front)