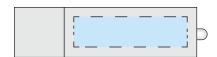

## **Celebrity**Artwork Guidelines

## Artwork should be prepared in the following way:

- Supported file types: Vector .PDF .EPS .AI .SVG or high-res .JPEG or .PNG \*Please note that if the printing of white ink is required, a vector artwork file must be provided
- All artwork should be set in CMYK colours (not RGB)
- .JPEG and .PNG files must be of high resolution (No lower than 300DPI)
- All fonts should be converted to vector outlines.
- Please clearly mark which is front and which is the back on your artwork
- Please note that failing to adhere to these guidelines may result in reduced print quality

## **Front**



**Product Dimensions:** 50mm x 14mm x 5mm

Print Area: 30mm x 8mm (Both sides)

## **Back**