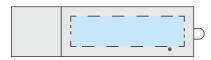

## **Front**

**Product Dimensions:** 50mm x 14mm x 5mm

Print Area: 30mm x 8mm (Both sides)