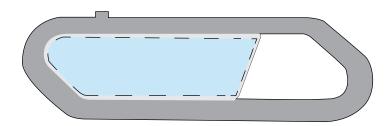

**Product Dimensions:** 62mm x 18mm x 9mm **Print Area:** 32mm x 10 mm (both sides)

## **Back**