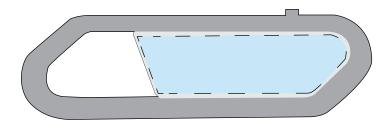

**Product Dimensions:** 62mm x 18mm x 9mm **Print Area:** 32mm x 10 mm (both sides)

## **Front**