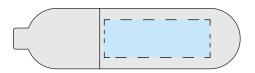

**Product Dimensions:** 60mm x 16mm x 16mm **Print Area:** 28mm x 10mm (Both sides)

Back

Front