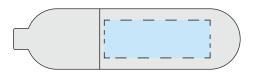

**Product Dimensions:** 60mm x 16mm x 16mm **Print Area:** 28mm x 10mm (Both sides)

Back

Front