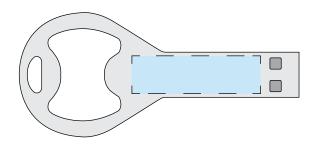

## **Bottle Opener**Artwork Guidelines

## Artwork should be prepared in the following way:

- Supported file types: Vector .PDF .EPS .AI .SVG or high-res .JPEG or .PNG
- \*Please note that if the printing of white ink is required, a vector artwork file must be provided.
- All artwork should be set in CMYK colours (not RGB)
- .JPEG and .PNG files must be of high resolution (No lower than 300DPI)
- All fonts should be converted to vector outlines.
- Please clearly mark which is front and which is the back on your artwork.
- Please note that failing to adhere to these guidelines may result in reduced print quality.

## **Front**



**Product Dimensions:** 74mm x 33mm x 4.5mm

**Engraving Area:** 34mm x 10mm (Both sides)

## **Back**