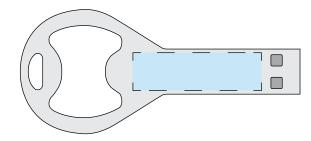

## **Front**

**Product Dimensions:** 74mm x 33mm x 4.5mm

**Engraving Area:** 34mm x 10mm (Both sides)