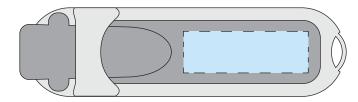

### **Front**

**Product Dimensions:** 86mm x 24mm x 17mm

**Print Area:** 33mm x 11mm (Both Sides)