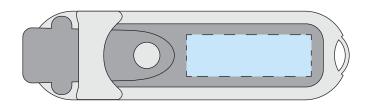

# **Boss**

## Artwork Guidelines

## Artwork should be prepared in the following way:

- Supported file types: Vector .PDF .EPS .AI .SVG or high-res .JPEG or .PNG \*Please note that if the printing of white ink is required, a vector artwork file must be provided
- All artwork should be set in CMYK colours (not RGB)
- .JPEG and .PNG files must be of high resolution (No lower than 300DPI)
- All fonts should be converted to vector outlines.
- Please clearly mark which is front and which is the back on your artwork
- Please note that failing to adhere to these guidelines may result in reduced print quality

### **Front**



**Product Dimensions:** 86mm x 24mm x 17mm

**Print Area:** 33mm x 11mm (Both Sides)

#### **Back**