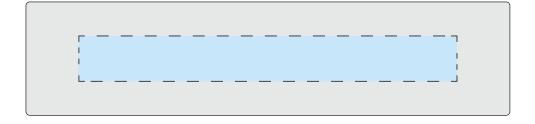

**Product Dimensions:** 128mm x 30mm x 30mm

Print Area (Front): 80mm x 12mm Print Area (Back): 100mm x 12mm

### Back: