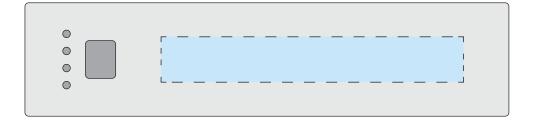

**Product Dimensions:** 128mm x 30mm x 30mm

Print Area (Front): 80mm x 12mm Print Area (Back): 100mm x 12mm

#### **Front:**