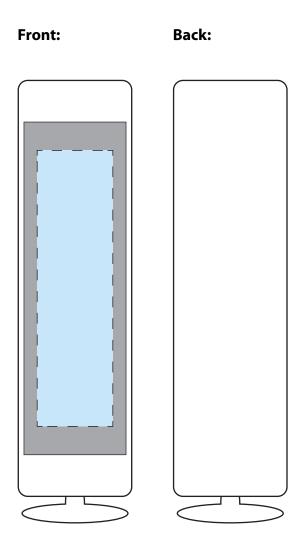

## **Billboard Power Bank**

## Artwork should be prepared in the following way:

- Supported file types: Vector .PDF .EPS .AI .SVG or high-res .JPEG or .PNG \*Please note that if the printing of white ink is required, a vector artwork file must be provided
- All artwork should be set in CMYK colours (not RGB)
- .JPEG and .PNG files must be of high resolution (No lower than 300DPI)
- All fonts should be converted to vector outlines.
- Please clearly mark which is front and which is the back on your artwork
- Please note that failing to adhere to these guidelines may result in reduced print quality

**Product Dimensions:** 115mm x 30mm x 28mm

Print Area (Front only): 73mm x 20mm

(79mm x 26mm inc. 3mm bleed)