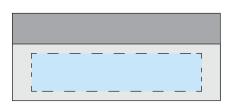

## Front:

## **Back:**

**Product Dimensions:** 55mm x 22mm x 11mm

**Print Area:** 45mm x 10mm (front only)