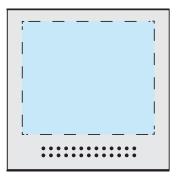

**Product Dimensions:** 43 x 43 x 52mm **Imprint Area:** 30 x 35mm (All sides)

## **Right Side**