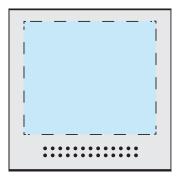

**Product Dimensions:** 43 x 43 x 52mm **Imprint Area:** 30 x 35mm (All sides)

### Front