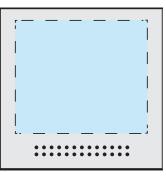

**Product Dimensions:** 43 x 43 x 52mm **Imprint Area:** 30 x 35mm (All sides)

# Left Side