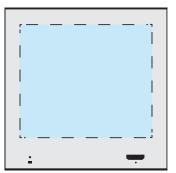

**Product Dimensions:** 43 x 43 x 52mm **Imprint Area:** 30 x 35mm (All sides)

#### Back