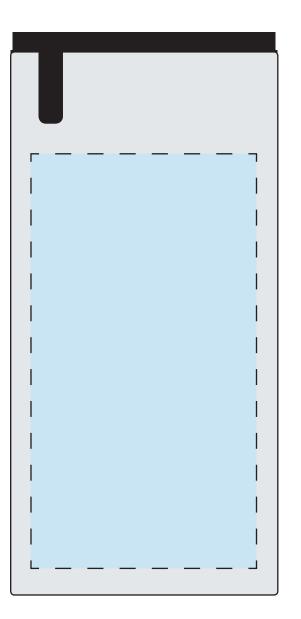

**Product Dimensions:** 149 x 71 x 10 mm **Print Area:** *Front*: 60 x 110 mm *Back*: 60 x 130 mm

## Front