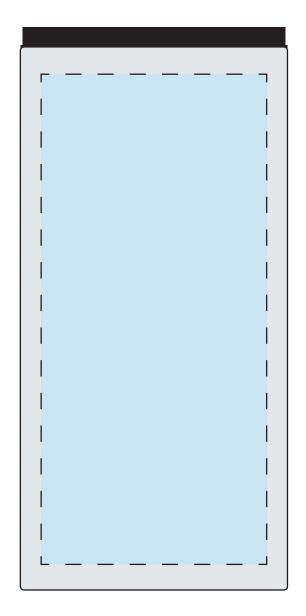

**Product Dimensions:** 149 x 71 x 10 mm **Print Area:** *Front*: 60 x 110 mm *Back*: 60 x 130 mm

## Back